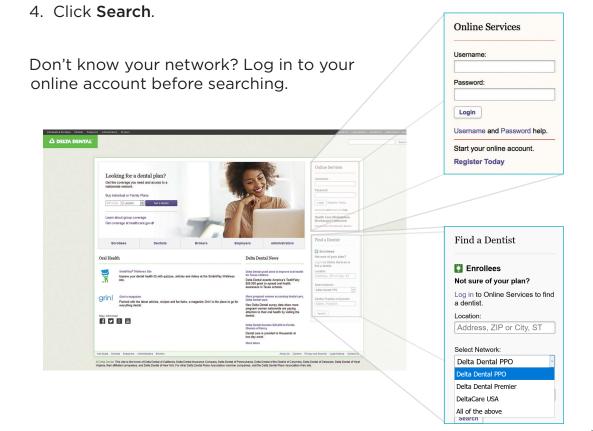

#### How to search

- Go to deltadentalins.com.
- 2. Look for the Find a Dentist tool on the right. Enter a location (address, ZIP code or city and state).
- 3. Select your network from the drop-down menu. For a more targeted search, you can enter the name of your dentist or dental office below.

#### Find a dentist

- 1. Go to **deltadentalins.com**.
- 2. In the **Find a Dentist** section, enter your address and select your network from the drop-down menu.
- 3. Click Search.

Browse Yelp reviews, check office hours and see the address on a map.