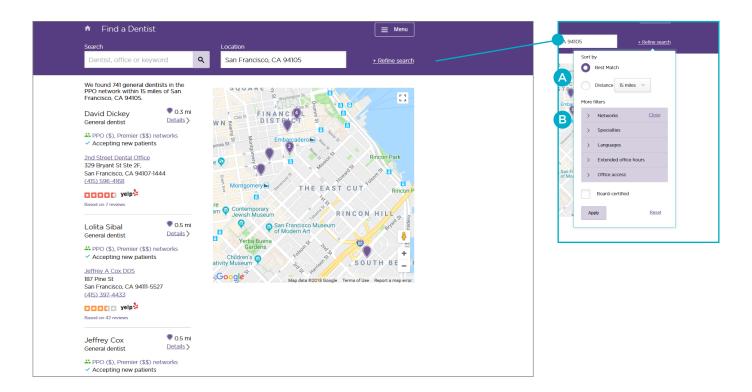

# How to refine your search results

- Change the radius of your search. By default the search will show dentists within 15 miles of a given location, but you can adjust this distance by clicking on "Refine search" and selecting any distance from "5 miles" to "75 miles" from the drop-down menu.
- Filter your results. Refine your search results by categories such as specialty, network and language.

See Yelp ratings in your search results.

Delta Dental PPO and Delta Dental Premier are underwritten by Delta Dental Insurance Company in AL, DC, FL, GA, LA, MS, MT, NV, TX and UT and by not-for-profit dental service companies in these states: CA - Delta Dental of California; PA, MD - Delta Dental of Pennsylvania; NY - Delta Dental of New York, Inc.; DE - Delta Dental of Delaware, Inc.; WV - Delta Dental of West Virginia, Inc. In Texas, Delta Dental PPO provides a dental provider organization (DPO) plan.