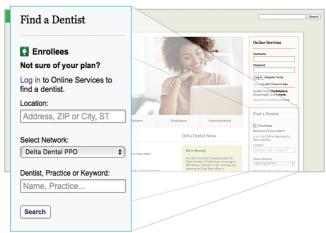

#### How to search

- Go to deltadentalins.com.
- 2. Look for the Find a Dentist tool on the right. Enter a location (address, ZIP code or city and state).
- 3. Select your network from the drop-down menu. For a more targeted search, you can enter the name of your dentist or dental office below.

#### Find a dentist

- 1. Go to **deltadentalins.com**.
- 2. In the **Find a Dentist** section, enter your address and select your network from the drop-down menu.
- 3. Click Search.

Browse Yelp reviews, check office hours and see the address on a map.