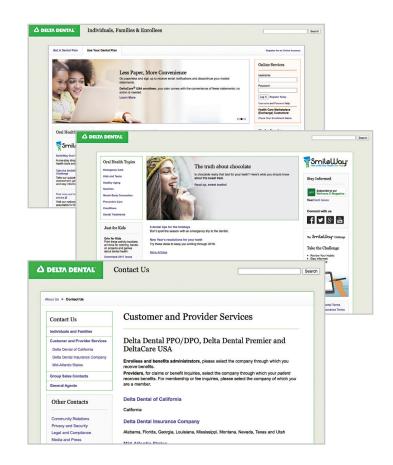

# Stay Connected

At **deltadentalins.com**, all the information you need is at your fingertips. You can check your plan details, find an in-network dentist and more.

#### Create an account

- 1. Go to deltadentalins.com.
- Click on Register Today in the Online Services section.

With an online account, you can:

- · Check your plan details and eligibility
- Review claim statements and plan documents
- View or print your ID card

#### Find a dentist

- 1. Go to **deltadentalins.com**.
- 2. In the **Find a Dentist** section, enter your address and select your network from the drop-down menu.
- 3. Click Search.

Browse Yelp reviews, check office hours and see the address on a map.

# Learn how your dental plan works:

Visit deltadentalins.com/enrollees for the 101 on dental benefits.

#### Improve your dental health:

Check out **mysmileway.com** for the latest recipes, articles and videos.

### **Contact Customer Service:**

Submit an online question at deltadentalins.com/contact.

Website available on desktop, mobile and tablet