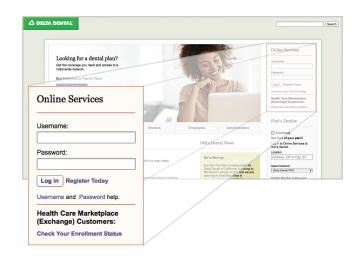

#### Create an account

- 1. Go to deltadentalins.com.
- Click on Register Today in the Online Services section.

With an online account, you can:

- · Check your plan details and eligibility
- Review claim statements and plan documents
- View or print your ID card