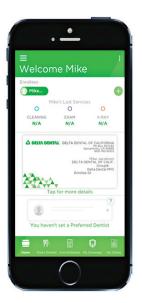

## Download the app

- 1. Open the App Store or Google Play.
- 2. Search for "Delta Dental."
- 3. Download the free app titled **Delta Dental** by Delta Dental Plans Association.

Review your plan details, pull up your ID card and try out the musical toothbrush timer.